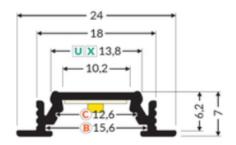

## **Key Features:**

**High-Quality Aluminium:** Constructed from durable aluminium, this profile ensures long-lasting performance and a premium aesthetic.

White Diffuser: The frosted white diffuser provides a soft, even light distribution, creating a comfortable and inviting atmosphere.

## Gallery