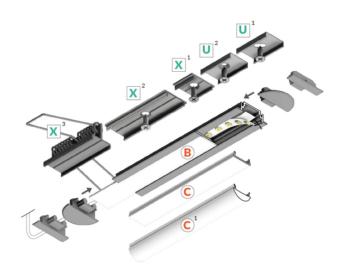

## **Key Features:**

**High-Quality Aluminium:** Constructed from durable aluminium, this profile ensures long-lasting performance and a premium aesthetic.

White Diffuser: The frosted white diffuser provides a soft, even light distribution, creating a comfortable and inviting atmosphere.

**Easy Installation:** The simple installation process makes it easy to set up and enjoy your new lighting solution.

## Gallery