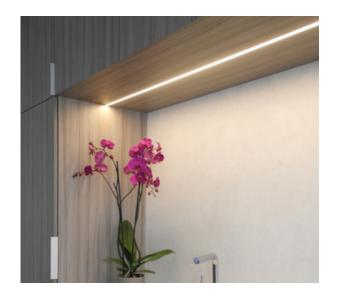

## SEVERN Aluminium Light Profile – 24V – White Diffuser – Warm White inc JB Input – 27W 1500mm

Variant code: LTP03300AWWW.1500

SEVERN Aluminium Light Profile - 24V - White Diffuser - Warm White inc JB Input - 27W 1500mm

Illuminate your space with sleek, modern elegance.

The Severn Aluminium Light Profile is a versatile and stylish lighting solution that seamlessly blends form and function. Featuring a clean, minimalist design, this profile is perfect for a variety of applications, from accent lighting to ambient illumination.

## Gallery