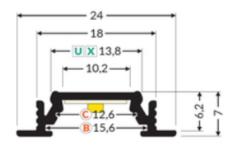

## SEVERN Aluminium Light Profile – 24V – White Diffuser – Neutral White inc JB Input – 5.4W 300mm

Variant code: LTP03300AWNW.0300

SEVERN Aluminium Light Profile - 24V - White Diffuser - Neutral White inc JB Input - 43.2W 2400mm