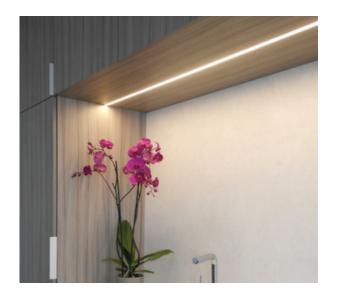

Severn Aluminium Light Profile - White Diffuser, Neutral White with Premium Input

Illuminate your space with sleek, modern elegance.

The Severn Aluminium Light Profile is a versatile and stylish lighting solution that seamlessly blends form and function. Featuring a clean, minimalist design, this profile is perfect for a variety of applications, from accent lighting to ambient illumination.

## **Key Features:**

**High-Quality Aluminium:** Constructed from durable aluminium, this profile ensures long-lasting performance and a premium aesthetic.

White Diffuser: The frosted white diffuser provides a soft, even light distribution, creating a comfortable and inviting atmosphere.

**Accent Lighting:** Highlight architectural features, artwork, or decorative elements.

Elevate your space with the Severn Aluminium Light Profile - the perfect blend of style and functionality.