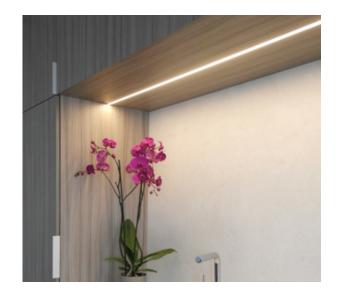

Severn Aluminium Light Profile - White Diffuser, Neutral White with Premium Input

Illuminate your space with sleek, modern elegance.

The Severn Aluminium Light Profile is a versatile and stylish lighting solution that seamlessly blends form and function. Featuring a clean, minimalist design, this profile is perfect for a variety of applications, from accent lighting to ambient illumination.

## Ideal for:

**Residential Spaces:** Enhance the ambiance of living rooms, bedrooms, kitchens, and hallways.

**Commercial Spaces:** Create a welcoming atmosphere in offices, retail stores, and hospitality venues.

**Accent Lighting:** Highlight architectural features, artwork, or decorative elements.

Elevate your space with the Severn Aluminium Light Profile - the perfect blend of style and functionality.