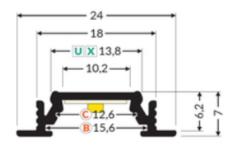

## SEVERN Aluminium Light Profile – 24V – White Diffuser – Neutral White inc JB Input – 18W 1000mm

Variant code: LTP03300AWNW.1000

SEVERN Aluminium Light Profile - 24V - White Diffuser - Neutral White inc JB Input - 43.2W 2400mm