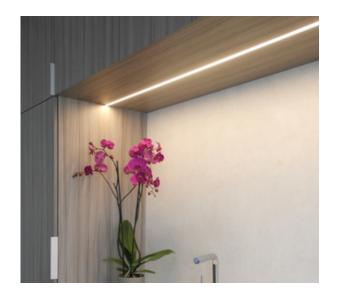

Severn Aluminium Light Profile - White Diffuser, Neutral White with Premium Input

Illuminate your space with sleek, modern elegance.

The Severn Aluminium Light Profile is a versatile and stylish lighting solution that seamlessly blends form and function. Featuring a clean, minimalist design, this profile is perfect for a variety of applications, from accent lighting to ambient illumination.

## **Key Features:**

**High-Quality Aluminium:** Constructed from durable aluminium, this profile ensures long-lasting performance and a premium aesthetic.

White Diffuser: The frosted white diffuser provides a soft, even light distribution, creating a comfortable and inviting atmosphere.

## Ideal for:

**Residential Spaces:** Enhance the ambiance of living rooms, bedrooms, kitchens, and hallways.

**Commercial Spaces:** Create a welcoming atmosphere in offices, retail stores, and hospitality venues.

**Accent Lighting:** Highlight architectural features, artwork, or decorative elements.

Elevate your space with the Severn Aluminium Light Profile - the perfect blend of style and functionality.