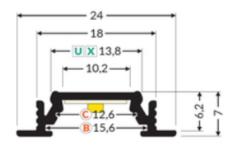

## **Key Features:**

**High-Quality Aluminium:** Constructed from durable aluminium, this profile ensures long-lasting performance and a premium aesthetic.

White Diffuser: The frosted white diffuser provides a soft, even light distribution, creating a comfortable and inviting atmosphere.