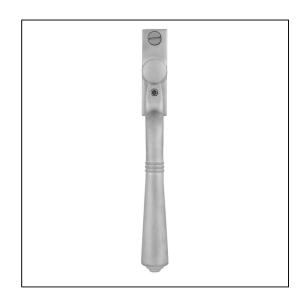

## Teardrop Espag – Brushed Satin Chrome

## Variant code: 20463

A sleek and contemporary design of window espag that will suit any setting.

- Designed to fit any type of window, including uPVC and timber due to its slim fixing plate.
- The handle is cranked forwards to ensure this protrudes far enough from the window for ease of use.
- The product is reversible so will work on both left and right handed windows.
- They have a 7mm<sup>2</sup> x 40mm spindle and can be locked by way of a grub screw.
- Can be used with an espagnolette gearbox & window lock.
- Supplied with matching SS M5 screws.