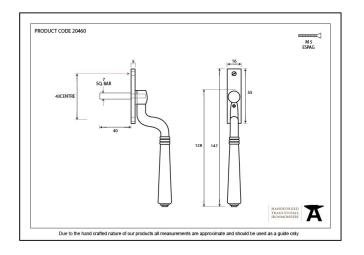

| Property            | Value        |
|---------------------|--------------|
| Finish              | Satin Chrome |
| Width (mm)          | 16           |
| Range               | Teardrop     |
| Overall Length (mm) | 147          |
| Handle Length (mm)  | 128          |