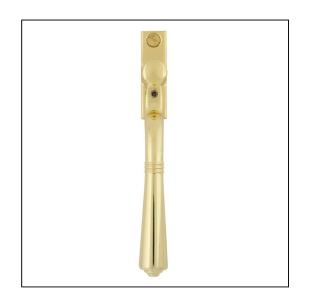

## Teardrop Espag - Electro Brass

## Variant code: 20461

A sleek and contemporary design of window espag that will suit any setting.

- Designed to fit any type of window, including uPVC and timber due to its slim fixing plate.
- The handle is cranked forwards to ensure this protrudes far enough from the window for ease of use.
- The product is reversible so will work on both left and right handed windows.
- They have a 7mm<sup>2</sup> x 40mm spindle and can be locked by way of a grub screw.
- Can be used with an espagnolette gearbox & window lock.
- Supplied with matching SS M5 screws.