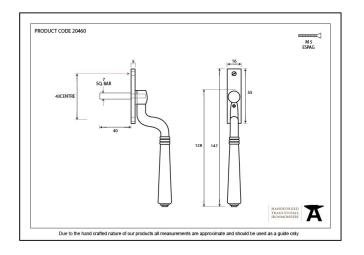

| Property            | Value         |
|---------------------|---------------|
| Finish              | Electro Brass |
| Width (mm)          | 16            |
| Range               | Teardrop      |
| Overall Length (mm) | 147           |
| Handle Length (mm)  | 128           |