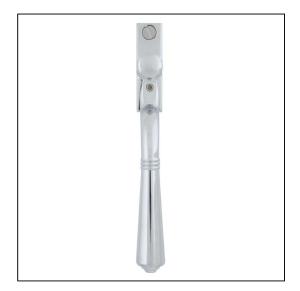

## **Teardrop Espag - Polished Chrome**

Variant code: 20462

A sleek and contemporary design of window espag that will suit any setting.

- Designed to fit any type of window, including uPVC and timber due to its slim fixing plate.
- The handle is cranked forwards to ensure this protrudes far enough from the window for ease of use.
- The product is reversible so will work on both left and right handed windows.
- They have a 7mm<sup>2</sup> x 40mm spindle and can be locked by way of a grub screw.
- Can be used with an espagnolette gearbox & window lock.
- Supplied with matching SS M5 screws.

| Property            | Value           |
|---------------------|-----------------|
| Finish              | Polished Chrome |
| Width (mm)          | 16              |
| Range               | Teardrop        |
| Overall Length (mm) | 147             |
| Handle Length (mm)  | 128             |