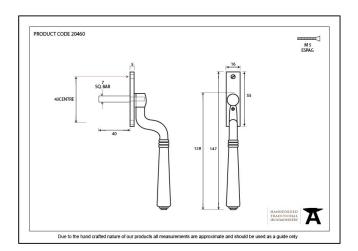

## **Teardrop Espag - Polished Chrome**

Variant code: 20462

A sleek and contemporary design of window espag that will suit any setting.

- Designed to fit any type of window, including uPVC and timber due to its slim fixing plate.
- The handle is cranked forwards to ensure this protrudes far enough from the window for ease of use.
- The product is reversible so will work on both left and right handed windows.
- They have a 7mm<sup>2</sup> x 40mm spindle and can be locked by way of a grub screw.
- Can be used with an espagnolette gearbox & window lock.
- Supplied with matching SS M5 screws.

| Property            | Value           |
|---------------------|-----------------|
| Finish              | Polished Chrome |
| Width (mm)          | 16              |
| Range               | Teardrop        |
| Overall Length (mm) | 147             |
| Handle Length (mm)  | 128             |