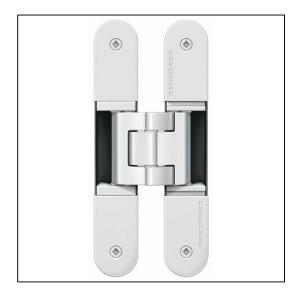

## TECTUS 3D Adjustable Hinge 155 x 21mm 60KG - SW070 RAL9016 Traffic White

Variant code: TE240.3D.WT

Completely concealed hinge system For timber, steel or aluminium frames For unrebated and rebated flush residential doors Maintenance-free slide bearings With comfortable 3D adjustment (side +/- 3,0 mm, height +/- 3,0 mm, compression +/- 1,5 mm) Sideways closed hinge body for a homogeneous mortise appearance Please Note: Premium finishes such as Polished Brass, Polished Nickel and Satin Nickel may require a minimum order quantity – please check with our sales team. Hinge weight capacities shown are based on fitting 2 hinges on a 2000 x 1000mm door. All Fixings are supplied with hinges.