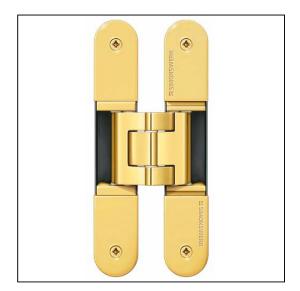

## TECTUS 3D Adjustable Hinge 155 x 21mm 60KG - SW030 Polished Brassed

Variant code: TE240.3D.PB

Completely concealed hinge system For timber, steel or aluminium frames For unrebated and rebated flush residential doors Maintenance-free slide bearings With comfortable 3D adjustment (side +/- 3,0 mm, height +/- 3,0 mm, compression +/- 1,5 mm) Sideways closed hinge body for a homogeneous mortise appearance Please Note: Premium finishes such as Polished Brass, Polished Nickel and Satin Nickel may require a minimum order quantity – please check with our sales team. Hinge weight capacities shown are based on fitting 2 hinges on a 2000 x 1000mm door. All Fixings are supplied with hinges.