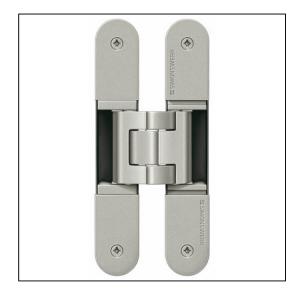

## TECTUS 3D Adjustable Hinge 155 x 21mm 60KG - SW125 F2 Satin Nickel Look

Variant code: TE240.3D.F2

Completely concealed hinge system For timber, steel or aluminium frames For unrebated and rebated flush residential doors Maintenance-free slide bearings With comfortable 3D adjustment (side +/- 3,0 mm, height +/- 3,0 mm, compression +/- 1,5 mm) Sideways closed hinge body for a homogeneous mortise appearance Please Note: Premium finishes such as Polished Brass, Polished Nickel and Satin Nickel may require a minimum order quantity – please check with our sales team. Hinge weight capacities shown are based on fitting 2 hinges on a 2000 x 1000mm door. All Fixings are supplied with hinges.