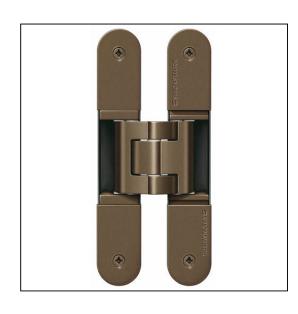

## TECTUS 3D Adjustable Hinge 155 x 21mm 60KG – SW175 Bronze Finish Light

Variant code: TE240.3D.SW175

Completely concealed hinge system For timber, steel or aluminium frames For unrebated and rebated flush residential doors Maintenance-free slide bearings With comfortable 3D adjustment (side +/- 3,0 mm, height +/- 3,0 mm, compression +/- 1,5 mm) Sideways closed hinge body for a homogeneous mortise appearance Please Note: Premium finishes such as Polished Brass, Polished Nickel and Satin Nickel may require a minimum order quantity – please check with our sales team. Hinge weight capacities shown are based on fitting 2 hinges on a 2000 x 1000mm door. All Fixings are supplied with hinges.