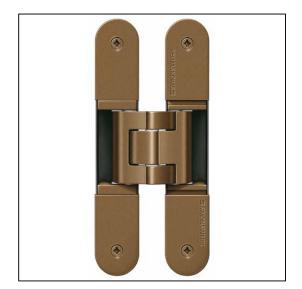

## TECTUS 3D Adjustable Hinge 155 x 21mm 60KG - SW168 Bronze Metallic

Variant code: TE240.3D.AB

Completely concealed hinge system For timber, steel or aluminium frames For unrebated and rebated flush residential doors Maintenance-free slide bearings With comfortable 3D adjustment (side +/- 3,0 mm, height +/- 3,0 mm, compression +/- 1,5 mm) Sideways closed hinge body for a homogeneous mortise appearance Please Note: Premium finishes such as Polished Brass, Polished Nickel and Satin Nickel may require a minimum order quantity – please check with our sales team. Hinge weight capacities shown are based on fitting 2 hinges on a 2000 x 1000mm door. All Fixings are supplied with hinges.