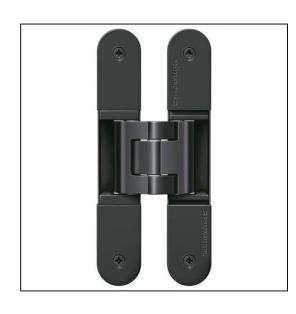

## TECTUS 3D Adjustable Hinge 155 x 21mm 60KG – SW107 RAL9005 Matte Black

Variant code: TE240.3D.BK

Completely concealed hinge system For timber, steel or aluminium frames For unrebated and rebated flush residential doors Maintenance-free slide bearings With comfortable 3D adjustment (side +/- 3,0 mm, height +/- 3,0 mm, compression +/- 1,5 mm) Sideways closed hinge body for a homogeneous mortise appearance Please Note: Premium finishes such as Polished Brass, Polished Nickel and Satin Nickel may require a minimum order quantity – please check with our sales team. Hinge weight capacities shown are based on fitting 2 hinges on a 2000 x 1000mm door. All Fixings are supplied with hinges.