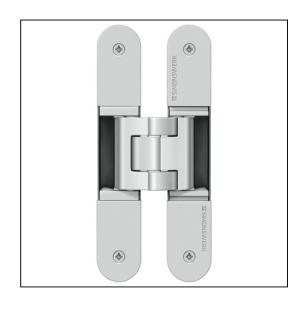

## TECTUS 3D Adjustable Hinge 155 x 21mm 60KG – SW126 Stainless Steel Look

Variant code: TE240.3D.SSE

Completely concealed hinge system For timber, steel or aluminium frames For unrebated and rebated flush residential doors Maintenance-free slide bearings With comfortable 3D adjustment (side +/- 3,0 mm, height +/- 3,0 mm, compression +/- 1,5 mm) Sideways closed hinge body for a homogeneous mortise appearance Please Note: Premium finishes such as Polished Brass, Polished Nickel and Satin Nickel may require a minimum order quantity – please check with our sales team. Hinge weight capacities shown are based on fitting 2 hinges on a 2000 x 1000mm door. All Fixings are supplied with hinges.