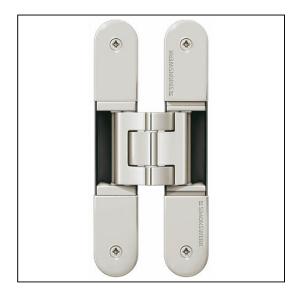

## TECTUS 3D Adjustable Hinge 155 x 21mm 60KG - SW038 Polished Nickelled

Variant code: TE240.3D.PN

Completely concealed hinge system For timber, steel or aluminium frames For unrebated and rebated flush residential doors Maintenance-free slide bearings With comfortable 3D adjustment (side +/- 3,0 mm, height +/- 3,0 mm, compression +/- 1,5 mm) Sideways closed hinge body for a homogeneous mortise appearance Please Note: Premium finishes such as Polished Brass, Polished Nickel and Satin Nickel may require a minimum order quantity – please check with our sales team. Hinge weight capacities shown are based on fitting 2 hinges on a 2000 x 1000mm door. All Fixings are supplied with hinges.