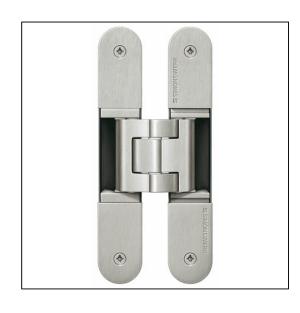

## TECTUS 3D Adjustable Hinge 155 x 21mm 60KG - SW144 Satin Nickel

Variant code: TE240.3D.SN

Completely concealed hinge system For timber, steel or aluminium frames For unrebated and rebated flush residential doors Maintenance-free slide bearings With comfortable 3D adjustment (side +/- 3,0 mm, height +/- 3,0 mm, compression +/- 1,5 mm) Sideways closed hinge body for a homogeneous mortise appearance Please Note: Premium finishes such as Polished Brass, Polished Nickel and Satin Nickel may require a minimum order quantity – please check with our sales team. Hinge weight capacities shown are based on fitting 2 hinges on a 2000 x 1000mm door. All Fixings are supplied with hinges.