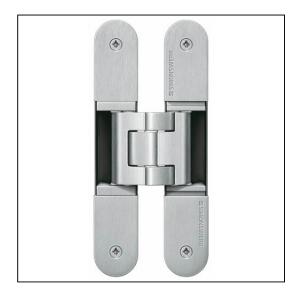

## TECTUS 3D Adjustable Hinge 155 x 21mm 60KG - SW146 Satin Chrome

Variant code: TE240.3D.SC

Completely concealed hinge system For timber, steel or aluminium frames For unrebated and rebated flush residential doors Maintenance-free slide bearings With comfortable 3D adjustment (side +/- 3,0 mm, height +/- 3,0 mm, compression +/- 1,5 mm) Sideways closed hinge body for a homogeneous mortise appearance Please Note: Premium finishes such as Polished Brass, Polished Nickel and Satin Nickel may require a minimum order quantity – please check with our sales team. Hinge weight capacities shown are based on fitting 2 hinges on a 2000 x 1000mm door. All Fixings are supplied with hinges.