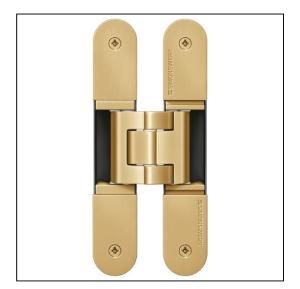

## TECTUS 3D Adjustable Hinge 155 x 21mm 60KG - SW047 Satin Brassed

Variant code: TE240.3D.SB

Completely concealed hinge system For timber, steel or aluminium frames For unrebated and rebated flush residential doors Maintenance-free slide bearings With comfortable 3D adjustment (side +/- 3,0 mm, height +/- 3,0 mm, compression +/- 1,5 mm) Sideways closed hinge body for a homogeneous mortise appearance Please Note: Premium finishes such as Polished Brass, Polished Nickel and Satin Nickel may require a minimum order quantity – please check with our sales team. Hinge weight capacities shown are based on fitting 2 hinges on a 2000 x 1000mm door. All Fixings are supplied with hinges.