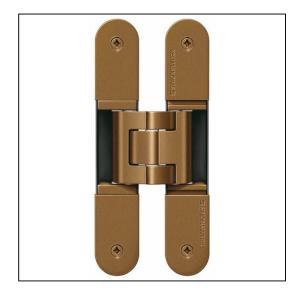

## TECTUS 3D Adjustable Hinge 155 x 21mm 60KG - SW174 Bronze Finish

Variant code: TE240.3D.SW174

Completely concealed hinge system For timber, steel or aluminium frames For unrebated and rebated flush residential doors Maintenance-free slide bearings With comfortable 3D adjustment (side +/- 3,0 mm, height +/- 3,0 mm, compression +/- 1,5 mm) Sideways closed hinge body for a homogeneous mortise appearance Please Note: Premium finishes such as Polished Brass, Polished Nickel and Satin Nickel may require a minimum order quantity – please check with our sales team. Hinge weight capacities shown are based on fitting 2 hinges on a 2000 x 1000mm door. All Fixings are supplied with hinges.