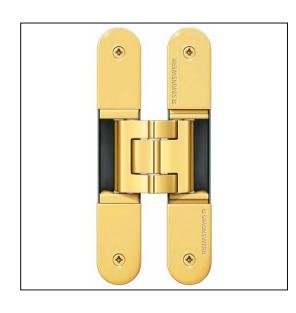

## TECTUS TE340 3D FR Adjustable Hinge 160 x 28mm 80KG – SW030 Polished Brassed

## Variant code: TE340.3D.FR.PB

Completely concealed hinge system For timber, steel or aluminium frames For unrebated and rebated flush residential doors Maintenance-free slide bearings With comfortable 3D adjustment (side +/- 3,0 mm, height +/- 3,0 mm, compression +/- 1,5 mm) Sideways closed hinge body for a homogeneous mortise appearance Please Note: Premium finishes such as Polished Brass, Polished Nickel and Satin Nickel may require a minimum order quantity – please check with our sales team. Hinge weight capacities shown are based on fitting 2 hinges on a 2000 x 1000mm door. All Fixings are supplied with hinges.