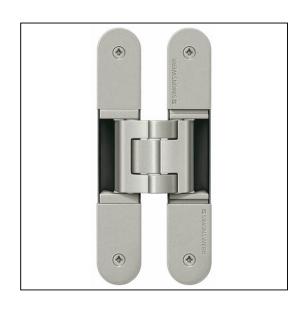

## TECTUS TE340 3D FR Adjustable Hinge 160 x 28mm 80KG – SW125 F2 Satin Nickel Look

## Variant code: TE340.3D.FR.F2

Completely concealed hinge system For timber, steel or aluminium frames For unrebated and rebated flush residential doors Maintenance-free slide bearings With comfortable 3D adjustment (side +/- 3,0 mm, height +/- 3,0 mm, compression +/- 1,5 mm) Sideways closed hinge body for a homogeneous mortise appearance Please Note: Premium finishes such as Polished Brass, Polished Nickel and Satin Nickel may require a minimum order quantity – please check with our sales team. Hinge weight capacities shown are based on fitting 2 hinges on a 2000 x 1000mm door. All Fixings are supplied with hinges.