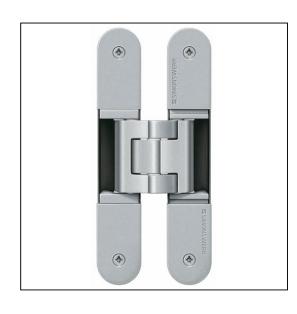

## TECTUS TE340 3D FR Adjustable Hinge 160 x 28mm 80KG – SW124 F1 Satin Chrome Look

## Variant code: TE340.3D.FR.F1

Completely concealed hinge system For timber, steel or aluminium frames For unrebated and rebated flush residential doors Maintenance-free slide bearings With comfortable 3D adjustment (side +/- 3,0 mm, height +/- 3,0 mm, compression +/- 1,5 mm) Sideways closed hinge body for a homogeneous mortise appearance Please Note: Premium finishes such as Polished Brass, Polished Nickel and Satin Nickel may require a minimum order quantity – please check with our sales team. Hinge weight capacities shown are based on fitting 2 hinges on a 2000 x 1000mm door. All Fixings are supplied with hinges.