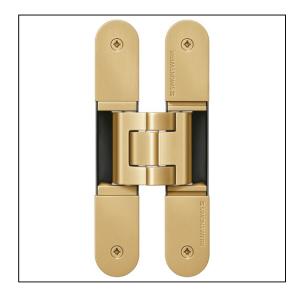

## TECTUS TE340 3D FR Adjustable Hinge 160 x 28mm 80KG - SW047 Satin Brassed

Variant code: TE340.3D.FR.SB

Completely concealed hinge system For timber, steel or aluminium frames For unrebated and rebated flush residential doors Maintenance-free slide bearings With comfortable 3D adjustment (side +/- 3,0 mm, height +/- 3,0 mm, compression +/- 1,5 mm) Sideways closed hinge body for a homogeneous mortise appearance Please Note: Premium finishes such as Polished Brass, Polished Nickel and Satin Nickel may require a minimum order quantity – please check with our sales team. Hinge weight capacities shown are based on fitting 2 hinges on a 2000 x 1000mm door. All Fixings are supplied with hinges.