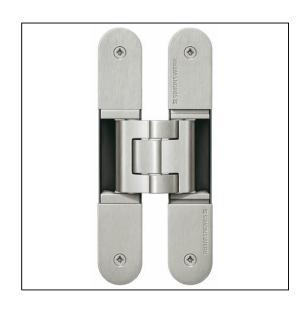

## TECTUS TE340 3D FR Adjustable Hinge 160 x 28mm 80KG - SW144 Satin Nickel

Variant code: TE340.3D.FR.SN

Completely concealed hinge system For timber, steel or aluminium frames For unrebated and rebated flush residential doors Maintenance-free slide bearings With comfortable 3D adjustment (side +/- 3,0 mm, height +/- 3,0 mm, compression +/- 1,5 mm) Sideways closed hinge body for a homogeneous mortise appearance Please Note: Premium finishes such as Polished Brass, Polished Nickel and Satin Nickel may require a minimum order quantity – please check with our sales team. Hinge weight capacities shown are based on fitting 2 hinges on a 2000 x 1000mm door. All Fixings are supplied with hinges.