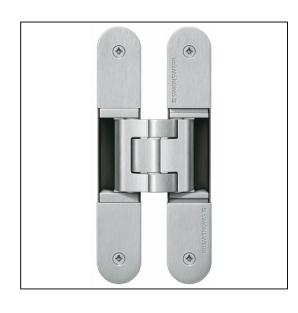

## TECTUS TE340 3D FR Adjustable Hinge 160 x 28mm 80KG – SW146 Satin Chrome

Variant code: TE340.3D.FR.SC

Completely concealed hinge system For timber, steel or aluminium frames For unrebated and rebated flush residential doors Maintenance-free slide bearings With comfortable 3D adjustment (side +/- 3,0 mm, height +/- 3,0 mm, compression +/- 1,5 mm) Sideways closed hinge body for a homogeneous mortise appearance Please Note: Premium finishes such as Polished Brass, Polished Nickel and Satin Nickel may require a minimum order quantity – please check with our sales team. Hinge weight capacities shown are based on fitting 2 hinges on a 2000 x 1000mm door. All Fixings are supplied with hinges.