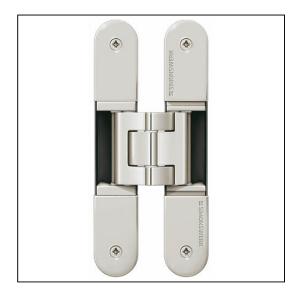

## TECTUS TE340 3D FR Adjustable Hinge 160 x 28mm 80KG – SW038 Polished Nickelled

Variant code: TE340.3D.FR.PN

Completely concealed hinge system For timber, steel or aluminium frames For unrebated and rebated flush residential doors Maintenance-free slide bearings With comfortable 3D adjustment (side +/- 3,0 mm, height +/- 3,0 mm, compression +/- 1,5 mm) Sideways closed hinge body for a homogeneous mortise appearance Please Note: Premium finishes such as Polished Brass, Polished Nickel and Satin Nickel may require a minimum order quantity – please check with our sales team. Hinge weight capacities shown are based on fitting 2 hinges on a 2000 x 1000mm door. All Fixings are supplied with hinges.