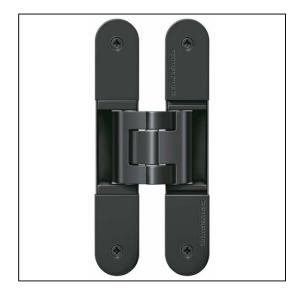

## TECTUS TE340 3D FR Adjustable Hinge 160 x 28mm 80KG – SW107 RAL9005 Matte Black

Variant code: TE340.3D.FR.BK

Completely concealed hinge system For timber, steel or aluminium frames For unrebated and rebated flush residential doors Maintenance-free slide bearings With comfortable 3D adjustment (side +/- 3,0 mm, height +/- 3,0 mm, compression +/- 1,5 mm) Sideways closed hinge body for a homogeneous mortise appearance Please Note: Premium finishes such as Polished Brass, Polished Nickel and Satin Nickel may require a minimum order quantity – please check with our sales team. Hinge weight capacities shown are based on fitting 2 hinges on a 2000 x 1000mm door. All Fixings are supplied with hinges.