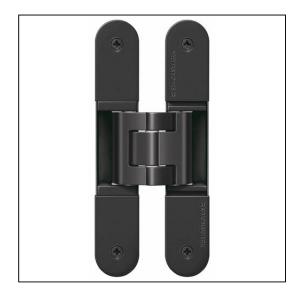

## TECTUS TE340 3D FR Adjustable Hinge 160 x 28mm 80KG - SW156 Rustic Umber

Variant code: TE340.3D.FR.RU

Completely concealed hinge system For timber, steel or aluminium frames For unrebated and rebated flush residential doors Maintenance-free slide bearings With comfortable 3D adjustment (side +/- 3,0 mm, height +/- 3,0 mm, compression +/- 1,5 mm) Sideways closed hinge body for a homogeneous mortise appearance Please Note: Premium finishes such as Polished Brass, Polished Nickel and Satin Nickel may require a minimum order quantity – please check with our sales team. Hinge weight capacities shown are based on fitting 2 hinges on a 2000 x 1000mm door. All Fixings are supplied with hinges.