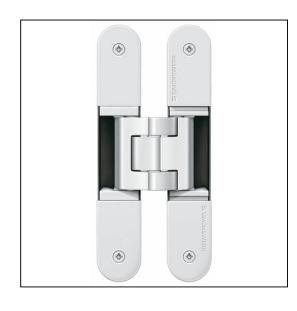

## TECTUS TE340 3D FR Adjustable Hinge 160 x 28mm 80KG – SW070 RAL9016 Traffic White

Variant code: TE340.3D.FR.WT

Completely concealed hinge system For timber, steel or aluminium frames For unrebated and rebated flush residential doors Maintenance-free slide bearings With comfortable 3D adjustment (side +/- 3,0 mm, height +/- 3,0 mm, compression +/- 1,5 mm) Sideways closed hinge body for a homogeneous mortise appearance Please Note: Premium finishes such as Polished Brass, Polished Nickel and Satin Nickel may require a minimum order quantity – please check with our sales team. Hinge weight capacities shown are based on fitting 2 hinges on a 2000 x 1000mm door. All Fixings are supplied with hinges.