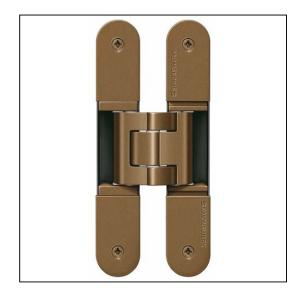

## TECTUS TE340 3D FR Adjustable Hinge 160 x 28mm 80KG - SW168 Bronze Metallic

Variant code: TE340.3D.FR.AB

Completely concealed hinge system For timber, steel or aluminium frames For unrebated and rebated flush residential doors Maintenance-free slide bearings With comfortable 3D adjustment (side +/- 3,0 mm, height +/- 3,0 mm, compression +/- 1,5 mm) Sideways closed hinge body for a homogeneous mortise appearance Please Note: Premium finishes such as Polished Brass, Polished Nickel and Satin Nickel may require a minimum order quantity – please check with our sales team. Hinge weight capacities shown are based on fitting 2 hinges on a 2000 x 1000mm door. All Fixings are supplied with hinges.