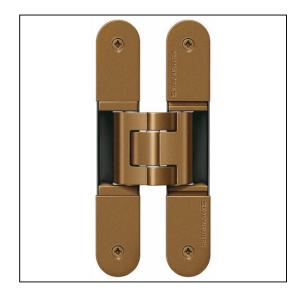

## TECTUS TE340 3D FR Adjustable Hinge 160 x 28mm 80KG – SW174 Bronze Finish

Variant code: TE340.3D.FR.SW174

Completely concealed hinge system For timber, steel or aluminium frames For unrebated and rebated flush residential doors Maintenance-free slide bearings With comfortable 3D adjustment (side +/- 3,0 mm, height +/- 3,0 mm, compression +/- 1,5 mm) Sideways closed hinge body for a homogeneous mortise appearance Please Note: Premium finishes such as Polished Brass, Polished Nickel and Satin Nickel may require a minimum order quantity – please check with our sales team. Hinge weight capacities shown are based on fitting 2 hinges on a 2000 x 1000mm door. All Fixings are supplied with hinges.