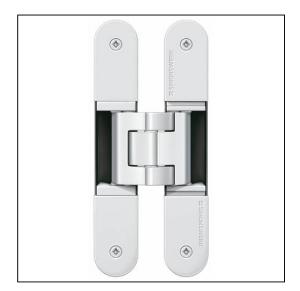

## TECTUS 3D Adjustable Hinge 160 x 28mm 80KG - SW070 RAL9016 Traffic White

Variant code: TE340.3D.WT

Completely concealed hinge system For timber, steel or aluminium frames For unrebated and rebated flush residential doors Maintenance-free slide bearings With comfortable 3D adjustment (side +/- 3,0 mm, height +/- 3,0 mm, compression +/- 1,5 mm) Sideways closed hinge body for a homogeneous mortise appearance Please Note: Premium finishes such as Polished Brass, Polished Nickel and Satin Nickel may require a minimum order quantity – please check with our sales team. Hinge weight capacities shown are based on fitting 2 hinges on a 2000 x 1000mm door. All Fixings are supplied with hinges.