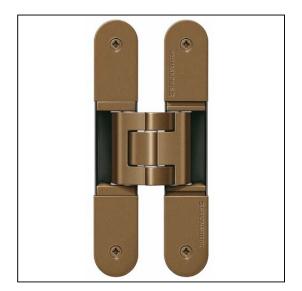

## TECTUS 3D Adjustable Hinge 160 x 28mm 80KG - SW168 Bronze Metallic

Variant code: TE340.3D.AB

Completely concealed hinge system For timber, steel or aluminium frames For unrebated and rebated flush residential doors Maintenance-free slide bearings With comfortable 3D adjustment (side +/- 3,0 mm, height +/- 3,0 mm, compression +/- 1,5 mm) Sideways closed hinge body for a homogeneous mortise appearance Please Note: Premium finishes such as Polished Brass, Polished Nickel and Satin Nickel may require a minimum order quantity – please check with our sales team. Hinge weight capacities shown are based on fitting 2 hinges on a 2000 x 1000mm door. All Fixings are supplied with hinges.