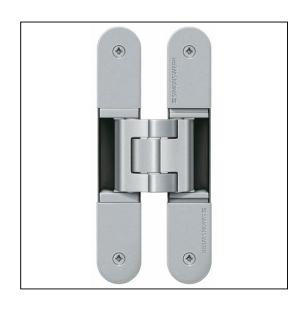

## TECTUS 3D Adjustable Hinge 160 x 28mm 80KG - SW124 F1 Matt Chrome

Variant code: TE340.3D.F1

Completely concealed hinge system For timber, steel or aluminium frames For unrebated and rebated flush residential doors Maintenance-free slide bearings With comfortable 3D adjustment (side +/- 3,0 mm, height +/- 3,0 mm, compression +/- 1,5 mm) Sideways closed hinge body for a homogeneous mortise appearance Please Note: Premium finishes such as Polished Brass, Polished Nickel and Satin Nickel may require a minimum order quantity – please check with our sales team. Hinge weight capacities shown are based on fitting 2 hinges on a 2000 x 1000mm door. All Fixings are supplied with hinges.