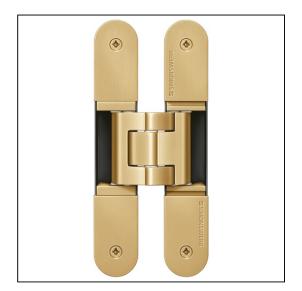

## TECTUS 3D Adjustable Hinge 160 x 28mm 80KG - SW047 Satin Brassed

Variant code: TE340.3D.SB

Completely concealed hinge system For timber, steel or aluminium frames For unrebated and rebated flush residential doors Maintenance-free slide bearings With comfortable 3D adjustment (side +/- 3,0 mm, height +/- 3,0 mm, compression +/- 1,5 mm) Sideways closed hinge body for a homogeneous mortise appearance Please Note: Premium finishes such as Polished Brass, Polished Nickel and Satin Nickel may require a minimum order quantity – please check with our sales team. Hinge weight capacities shown are based on fitting 2 hinges on a 2000 x 1000mm door. All Fixings are supplied with hinges.