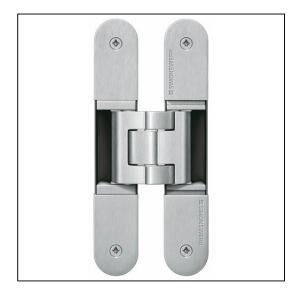

## TECTUS 3D Adjustable Hinge 160 x 28mm 80KG - SW146 Satin Chrome

Variant code: TE340.3D.SC

Completely concealed hinge system For timber, steel or aluminium frames For unrebated and rebated flush residential doors Maintenance-free slide bearings With comfortable 3D adjustment (side +/- 3,0 mm, height +/- 3,0 mm, compression +/- 1,5 mm) Sideways closed hinge body for a homogeneous mortise appearance Please Note: Premium finishes such as Polished Brass, Polished Nickel and Satin Nickel may require a minimum order quantity – please check with our sales team. Hinge weight capacities shown are based on fitting 2 hinges on a 2000 x 1000mm door. All Fixings are supplied with hinges.