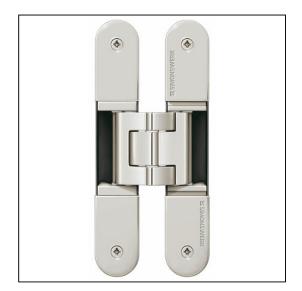

## TECTUS 3D Adjustable Hinge 160 x 28mm 80KG - SW038 Polished Nickelled

Variant code: TE340.3D.PN

Completely concealed hinge system For timber, steel or aluminium frames For unrebated and rebated flush residential doors Maintenance-free slide bearings With comfortable 3D adjustment (side +/- 3,0 mm, height +/- 3,0 mm, compression +/- 1,5 mm) Sideways closed hinge body for a homogeneous mortise appearance Please Note: Premium finishes such as Polished Brass, Polished Nickel and Satin Nickel may require a minimum order quantity – please check with our sales team. Hinge weight capacities shown are based on fitting 2 hinges on a 2000 x 1000mm door. All Fixings are supplied with hinges.