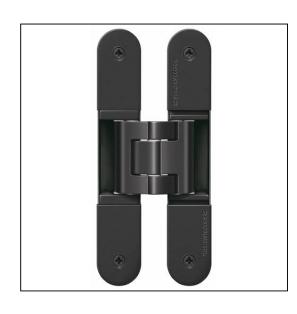

## TECTUS 3D Adjustable Hinge 160 x 28mm 80KG – SW156 Rustic Umber

Variant code: TE340.3D.RU

Completely concealed hinge system For timber, steel or aluminium frames For unrebated and rebated flush residential doors Maintenance-free slide bearings With comfortable 3D adjustment (side +/- 3,0 mm, height +/- 3,0 mm, compression +/- 1,5 mm) Sideways closed hinge body for a homogeneous mortise appearance Please Note: Premium finishes such as Polished Brass, Polished Nickel and Satin Nickel may require a minimum order quantity – please check with our sales team. Hinge weight capacities shown are based on fitting 2 hinges on a 2000 x 1000mm door. All Fixings are supplied with hinges.