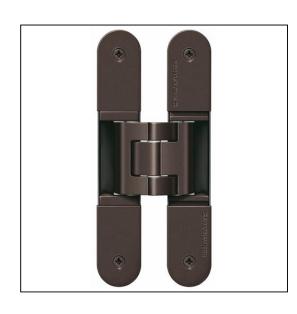

## TECTUS 3D Adjustable Hinge 160 x 28mm 80KG - SW176 Bronze Finish Dark

Variant code: TE340.3D.SW176

Completely concealed hinge system For timber, steel or aluminium frames For unrebated and rebated flush residential doors Maintenance-free slide bearings With comfortable 3D adjustment (side +/- 3,0 mm, height +/- 3,0 mm, compression +/- 1,5 mm) Sideways closed hinge body for a homogeneous mortise appearance Please Note: Premium finishes such as Polished Brass, Polished Nickel and Satin Nickel may require a minimum order quantity – please check with our sales team. Hinge weight capacities shown are based on fitting 2 hinges on a 2000 x 1000mm door. All Fixings are supplied with hinges.