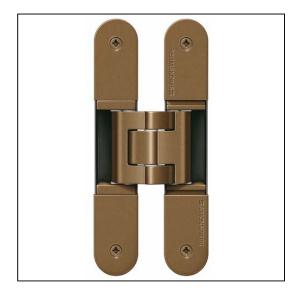

## TECTUS TE541.3D.FVZ Adjustable Hinge 185 x 28mm 100KG 14mm Offset - SW168 Bronze Metallic

Variant code: TE541.3D.FVZ.AB

Completely concealed hinge system For timber, steel or aluminium frames For unrebated and rebated flush residential doors Maintenance-free slide bearings With comfortable 3D adjustment (side +/- 3,0 mm, height +/- 3,0 mm, compression +/- 1,5 mm) Sideways closed hinge body for a homogeneous mortise appearance Please Note: Premium finishes such as Polished Brass, Polished Nickel and Satin Nickel may require a minimum order quantity – please check with our sales team. Hinge weight capacities shown are based on fitting 2 hinges on a 2000 x 1000mm door. All Fixings are supplied with hinges.