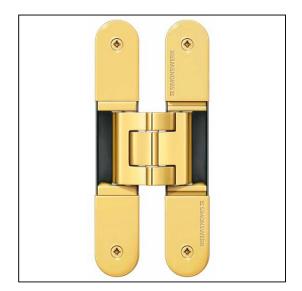

## TECTUS TE541.3D.FVZ Adjustable Hinge 185 x 28mm 100KG 14mm Offset – SW030 Polished Brassed

Variant code: TE541.3D.FVZ.PB

Completely concealed hinge system For timber, steel or aluminium frames For unrebated and rebated flush residential doors Maintenance-free slide bearings With comfortable 3D adjustment (side +/- 3,0 mm, height +/- 3,0 mm, compression +/- 1,5 mm) Sideways closed hinge body for a homogeneous mortise appearance Please Note: Premium finishes such as Polished Brass, Polished Nickel and Satin Nickel may require a minimum order quantity – please check with our sales team. Hinge weight capacities shown are based on fitting 2 hinges on a 2000 x 1000mm door. All Fixings are supplied with hinges.