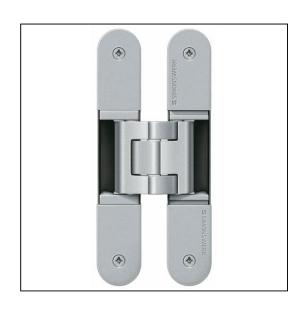

## TECTUS TE541.3D.FVZ Adjustable Hinge 185 x 28mm 100KG 14mm Offset – SW124 F1 Satin Chrome Look

Variant code: TE541.3D.FVZ.F1

Completely concealed hinge system For timber, steel or aluminium frames For unrebated and rebated flush residential doors Maintenance-free slide bearings With comfortable 3D adjustment (side +/- 3,0 mm, height +/- 3,0 mm, compression +/- 1,5 mm) Sideways closed hinge body for a homogeneous mortise appearance Please Note: Premium finishes such as Polished Brass, Polished Nickel and Satin Nickel may require a minimum order quantity – please check with our sales team. Hinge weight capacities shown are based on fitting 2 hinges on a 2000 x 1000mm door. All Fixings are supplied with hinges.