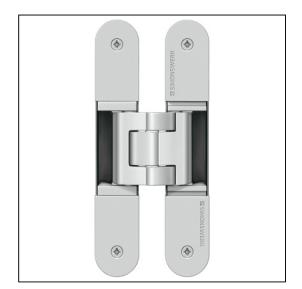

## TECTUS TE541.3D.FVZ Adjustable Hinge 185 x 28mm 100KG 14mm Offset – SW126 Stainless Steel Look

Variant code: TE541.3D.FVZ.SSE

Completely concealed hinge system For timber, steel or aluminium frames For unrebated and rebated flush residential doors Maintenance-free slide bearings With comfortable 3D adjustment (side +/- 3,0 mm, height +/- 3,0 mm, compression +/- 1,5 mm) Sideways closed hinge body for a homogeneous mortise appearance Please Note: Premium finishes such as Polished Brass, Polished Nickel and Satin Nickel may require a minimum order quantity – please check with our sales team. Hinge weight capacities shown are based on fitting 2 hinges on a 2000 x 1000mm door. All Fixings are supplied with hinges.