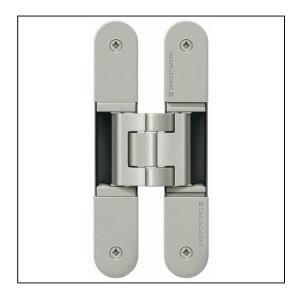

## TECTUS TE541.3D.FVZ Adjustable Hinge 185 x 28mm 100KG 14mm Offset – SW125 F2 Satin Nickel Look

Variant code: TE541.3D.FVZ.F2

Completely concealed hinge system For timber, steel or aluminium frames For unrebated and rebated flush residential doors Maintenance-free slide bearings With comfortable 3D adjustment (side +/- 3,0 mm, height +/- 3,0 mm, compression +/- 1,5 mm) Sideways closed hinge body for a homogeneous mortise appearance Please Note: Premium finishes such as Polished Brass, Polished Nickel and Satin Nickel may require a minimum order quantity – please check with our sales team. Hinge weight capacities shown are based on fitting 2 hinges on a 2000 x 1000mm door. All Fixings are supplied with hinges.