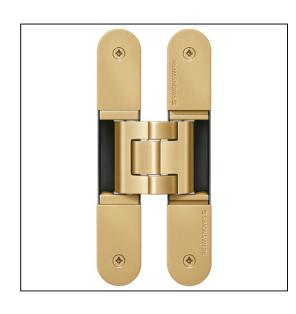

## TECTUS TE541.3D.FVZ Adjustable Hinge 185 x 28mm 100KG 14mm Offset – SW047 Satin Brassed

## Variant code: TE541.3D.FVZ.SB

Completely concealed hinge system For timber, steel or aluminium frames For unrebated and rebated flush residential doors Maintenance-free slide bearings With comfortable 3D adjustment (side +/- 3,0 mm, height +/- 3,0 mm, compression +/- 1,5 mm) Sideways closed hinge body for a homogeneous mortise appearance Please Note: Premium finishes such as Polished Brass, Polished Nickel and Satin Nickel may require a minimum order quantity – please check with our sales team. Hinge weight capacities shown are based on fitting 2 hinges on a 2000 x 1000mm door. All Fixings are supplied with hinges.