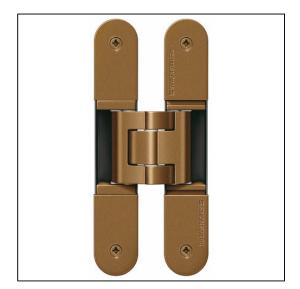

## TECTUS TE541.3D.FVZ Adjustable Hinge 185 x 28mm 100KG 14mm Offset - SW174 Bronze Finish

Variant code: TE541.3D.FVZ.SW174

Completely concealed hinge system For timber, steel or aluminium frames For unrebated and rebated flush residential doors Maintenance-free slide bearings With comfortable 3D adjustment (side +/- 3,0 mm, height +/- 3,0 mm, compression +/- 1,5 mm) Sideways closed hinge body for a homogeneous mortise appearance Please Note: Premium finishes such as Polished Brass, Polished Nickel and Satin Nickel may require a minimum order quantity – please check with our sales team. Hinge weight capacities shown are based on fitting 2 hinges on a 2000 x 1000mm door. All Fixings are supplied with hinges.