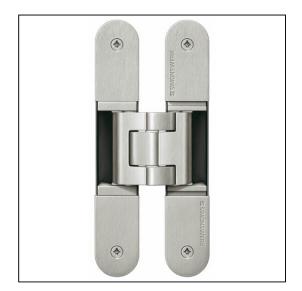

## TECTUS TE541.3D.FVZ Adjustable Hinge 185 x 28mm 100KG 14mm Offset – SW144 Satin Nickel

Variant code: TE541.3D.FVZ.SN

Completely concealed hinge system For timber, steel or aluminium frames For unrebated and rebated flush residential doors Maintenance-free slide bearings With comfortable 3D adjustment (side +/- 3,0 mm, height +/- 3,0 mm, compression +/- 1,5 mm) Sideways closed hinge body for a homogeneous mortise appearance Please Note: Premium finishes such as Polished Brass, Polished Nickel and Satin Nickel may require a minimum order quantity – please check with our sales team. Hinge weight capacities shown are based on fitting 2 hinges on a 2000 x 1000mm door. All Fixings are supplied with hinges.