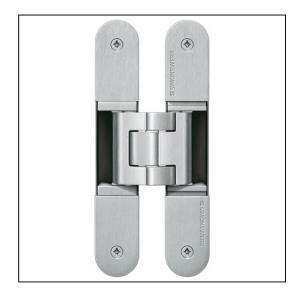

## TECTUS TE541.3D.FVZ Adjustable Hinge 185 x 28mm 100KG 14mm Offset – SW146 Satin Chrome

Variant code: TE541.3D.FVZ.SC

Completely concealed hinge system For timber, steel or aluminium frames For unrebated and rebated flush residential doors Maintenance-free slide bearings With comfortable 3D adjustment (side +/- 3,0 mm, height +/- 3,0 mm, compression +/- 1,5 mm) Sideways closed hinge body for a homogeneous mortise appearance Please Note: Premium finishes such as Polished Brass, Polished Nickel and Satin Nickel may require a minimum order quantity – please check with our sales team. Hinge weight capacities shown are based on fitting 2 hinges on a 2000 x 1000mm door. All Fixings are supplied with hinges.