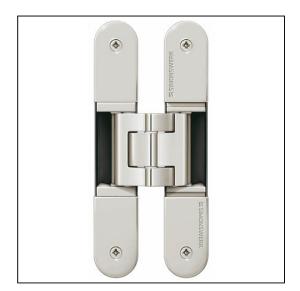

## TECTUS TE541.3D.FVZ Adjustable Hinge 185 x 28mm 100KG 14mm Offset - SW038 Polished Nickelled

Variant code: TE541.3D.FVZ.PN

Completely concealed hinge system For timber, steel or aluminium frames For unrebated and rebated flush residential doors Maintenance-free slide bearings With comfortable 3D adjustment (side +/- 3,0 mm, height +/- 3,0 mm, compression +/- 1,5 mm) Sideways closed hinge body for a homogeneous mortise appearance Please Note: Premium finishes such as Polished Brass, Polished Nickel and Satin Nickel may require a minimum order quantity – please check with our sales team. Hinge weight capacities shown are based on fitting 2 hinges on a 2000 x 1000mm door. All Fixings are supplied with hinges.