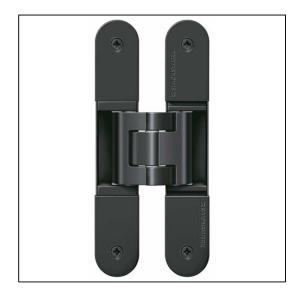

## TECTUS TE541.3D.FVZ Adjustable Hinge 185 x 28mm 100KG 14mm Offset – SW107 RAL9005 Matte Black

Variant code: TE541.3D.FVZ.BK

Completely concealed hinge system For timber, steel or aluminium frames For unrebated and rebated flush residential doors Maintenance-free slide bearings With comfortable 3D adjustment (side +/- 3,0 mm, height +/- 3,0 mm, compression +/- 1,5 mm) Sideways closed hinge body for a homogeneous mortise appearance Please Note: Premium finishes such as Polished Brass, Polished Nickel and Satin Nickel may require a minimum order quantity – please check with our sales team. Hinge weight capacities shown are based on fitting 2 hinges on a 2000 x 1000mm door. All Fixings are supplied with hinges.